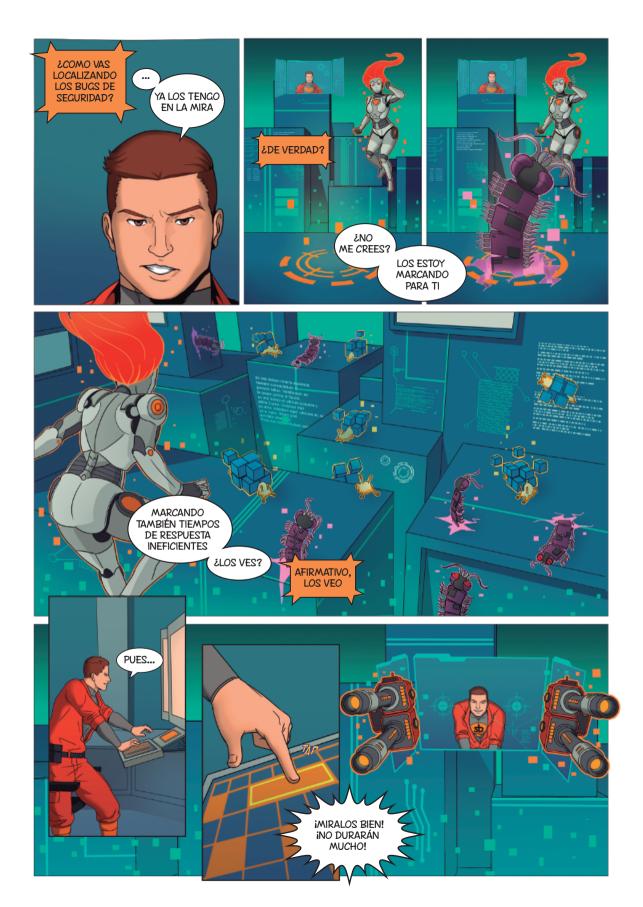

#### **FALLA FUNCIONAL**

Cuando la aplicación no se comporte como era esperado al realizar una acción, estamos frente a una falla funcional.

#### FALLA DE RENDIMIENTO

Cuando se detectan tiempos de respuesta mayores a los esperados, o comportamientos inestables del sistema, se está frente a una falla de rendimiento.

Cuando un sistema presenta vulnerabilidades que pueden afectar la integridad del mismo y dejarlo expuesto a posibles ataques informáticos, estamos frente a una falla de seguridad.