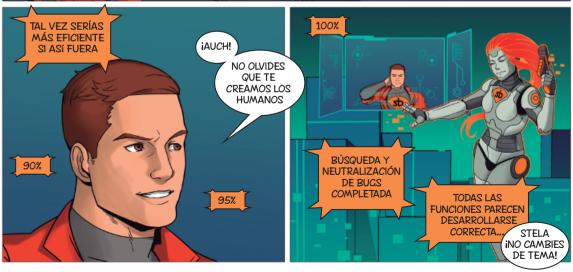

#### S.T.B

Representante del equipo de Software Testing Bureau. Quienes luchan con sus ordenadores por identificar los BUGS.

# S.TE.LA

"Simple TEst LAnguage"
Herramienta digital de automatización creada por S.T.B. Especializada en detectar BUGS funcionales.

#### **FALLA FUNCIONAL**

Cuando la aplicación no se comporte como era esperado al realizar una acción, estamos frente a una falla funcional.