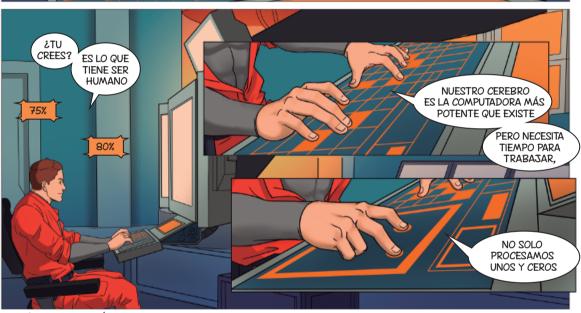

#### S.T.B

Representante del equipo de Software Testing Bureau. Quienes luchan con sus ordenadores por identificar los BUGS.

# S.TE.LA

"Simple TEst LAnguage"
Herramienta digital de automatización creada por S.T.B. Especializada en detectar BUGS funcionales.