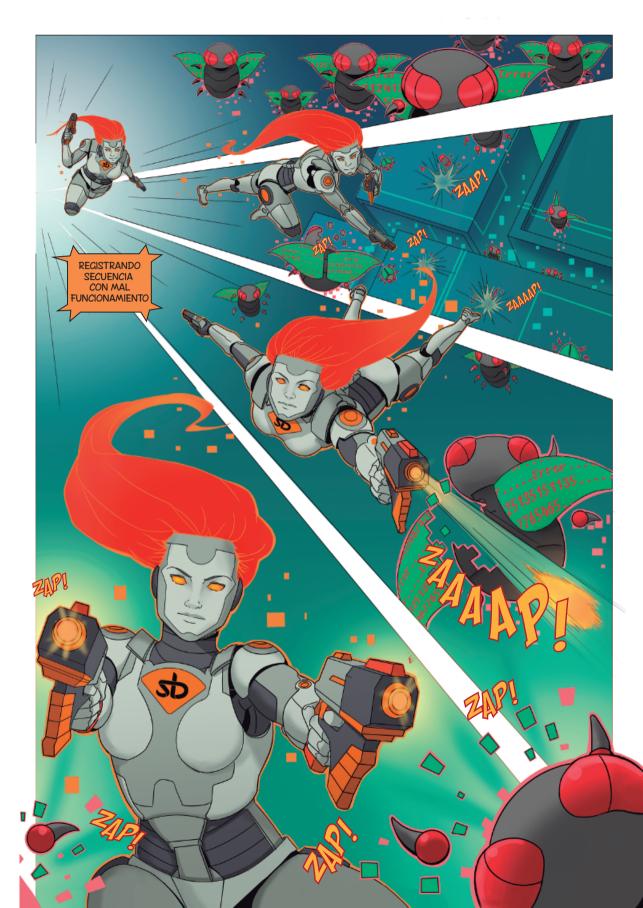

# S.TE.LA

"Simple TEst LAnguage"
Herramienta digital de automatización creada por S.T.B. Especializada en detectar BUGS funcionales.