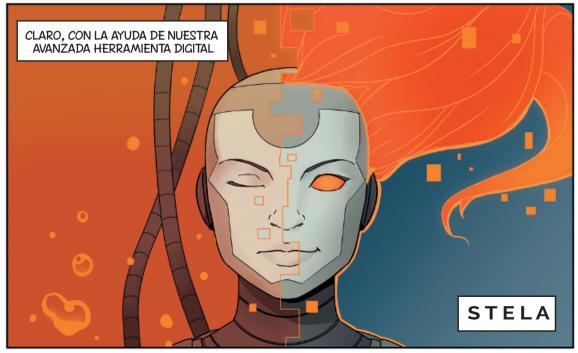

# S.TE.LA

"Simple TEst LAnguage"
Herramienta digital de automatización creada por S.T.B. Especializada en detectar BUGS funcionales.