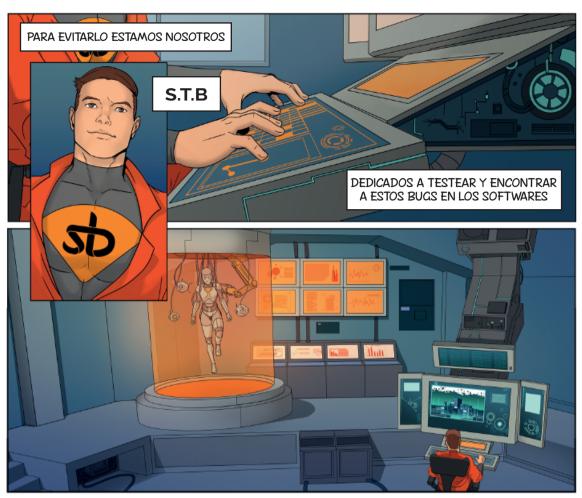

# Conoce nuestros Héroes

#### S.T.B

Representante del equipo de Software Testing Bureau. Quienes luchan con sus ordenadores por identificar los BUGS.