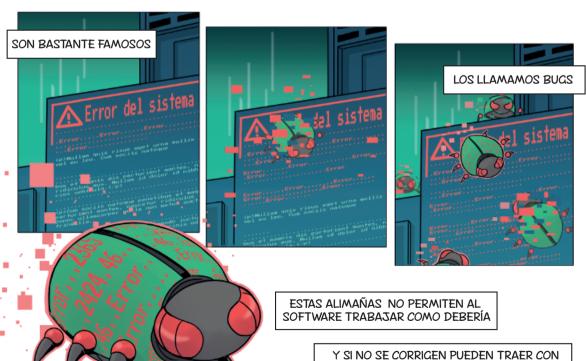

# Conoce los BUGS

#### **FALLA FUNCIONAL**

Cuando la aplicación no se comporte como era esperado al realizar una acción, estamos frente a una falla funcional.

#### FALLA DE RENDIMIENTO

Cuando se detectan tiempos de respuesta mayores a los esperados, o comportamientos inestables del sistema, se está frente a una falla de rendimiento.

Cuando un sistema presenta vulnerabilidades que pueden afectar la integridad del mismo y dejarlo expuesto a posibles ataques informáticos, estamos frente a una falla de seguridad.