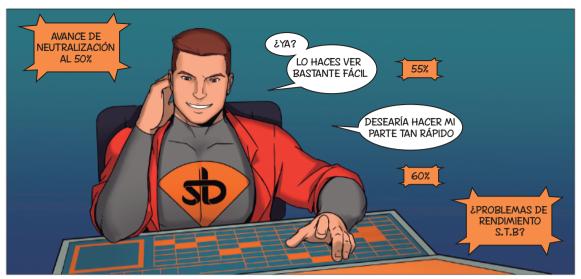

#### S.T.B

Representante del equipo de Software Testing Bureau. Quienes luchan con sus ordenadores por identificar los BUGS.

#### FALLA DE RENDIMIENTO

Cuando se detectan tiempos de respuesta mayores a los esperados, o comportamientos inestables del sistema, se está frente a una falla de rendimiento.

Cuando un sistema presenta vulnerabilidades que pueden afectar la integridad del mismo y dejarlo expuesto a posibles ataques informáticos, estamos frente a una falla de seguridad.